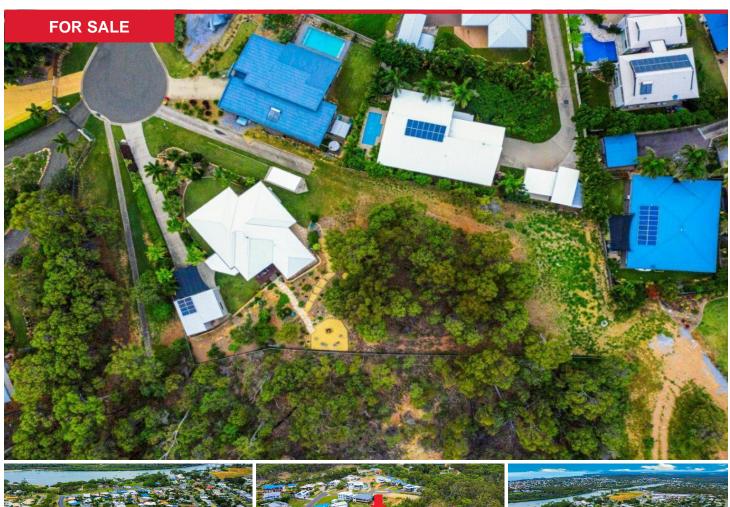

## 5 Caitlin Court, Boyne Island

- \* Located in a quiet cul-de-sac in prestigious Lighthouse Estate, this magnificent block of land is one of the last vacant blocks available
- \* Massive 1,877m2 land area in an elevated position to capture amazing ocean and river views and breezes
- \* Surrounded by magnificent, high-end homes and walking distance to the beach, parks, shopping centre, primary school and close to all town amenities
- \* The battle-axe block is currently uncleared with a concrete driveway in place; town water, underground electricity and NBN are all available for connection to your new home

\* Land is

Price: \$310,000

View: remax.com.au/property-details/20694260

Ros Waters M 0447 788 997

RE/MAX Coastal Lifestyle, Baffle Creek

selling fast and blocks like this are a rarity so act now and secure this perfect piece of paradise to build your dream home