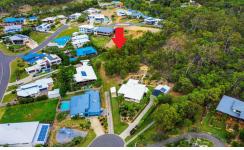

## 5 Caitlin Court, Boyne Island

- \* Located in a quiet cul-de-sac in prestigious Lighthouse Estate, this magnificent block of land is one of the last vacant blocks available
- \* Massive 1,877m2 land area in an elevated position to capture amazing ocean and river views and breezes
- \* Surrounded by magnificent, high-end homes and walking distance to the beach, parks, shopping centre, primary school and close to all town amenities
- \* The battle-axe block is currently uncleared with a concrete driveway in place; town water, underground electricity and NBN are all available for connection to your new home

\* Land is

Price: \$310,000

View: remax.com.au/property-details/20694260

Ros Waters M 0447 788 997

RE/MAX Coastal Lifestyle, Baffle Creek

selling fast and blocks like this are a rarity so act now and secure this perfect piece of paradise to build your dream home