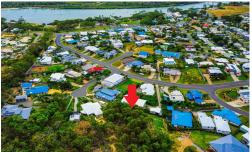

## 5 Caitlin Court, Boyne Island

- \* Located in a quiet cul-de-sac in prestigious Lighthouse Estate, this magnificent block of land is one of the last vacant blocks available
- \* Massive 1,877m2 land area in an elevated position to capture amazing ocean and river views and breezes
- \* Surrounded by magnificent, high-end homes and walking distance to the beach, parks, shopping centre, primary school and close to all town amenities
- \* The battle-axe block is currently uncleared with a concrete driveway in place; town water, underground electricity and NBN are all available for connection to your new home

\* Land is

Price: \$310,000

View: remax.com.au/property-details/20694260

Ros Waters M 0447 788 997

RE/MAX Coastal Lifestyle, Baffle Creek

selling fast and blocks like this are a rarity so act now and secure this perfect piece of paradise to build your dream home